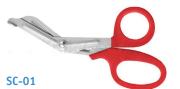

MUSCLE SHEAR. Bent design, stainless steel blades for firm grip and cut. Big comfortable plastic handles. Cuts thermoplastic and other tough materials.