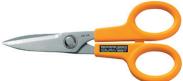

#### SC-02

SERRATED EDGE STAINLESS STEEL SCISSORS. 5" high quality scissors are ideal for consumer and industrial applications. The material being cut is held in place by one blade which is slightly serrated providing maximum control.