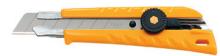

### MM-KN1

OLFA KNIFE. This popular, heavy-duty cutter features a contoured ABS handle and a ratchet wheel blade-lock.