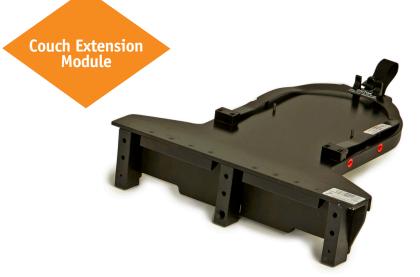

## **FREEDOMX**<sup>™</sup>

THE FREEDOMX<sup>™</sup> COUCH EXTENSION MODULE

For an unobstructed 360° treatment of a patient's head and neck. Designed with you in mind.

## The Full Picture with a 360° View

The FreedomX<sup>™</sup> Couch Extensions provide a rigid and lightweight platform for an unobstructed 360° treatment of a patient's head and neck. Our couch extensions feature integrated pitch adjustability which can be combined with the FreedomX<sup>™</sup> Roll Adapter (BM02-T) giving simple and precise adjustment for pitch and roll.

The pitch and roll provided by the FreedomX<sup>™</sup>Couch Extension combined with yaw from your couch provides a full 6-axis adjustability for patient position correction based on Cone Beam image verification and/or Surface Image Guided Radiation Therapy (SIGRT or SGRT).