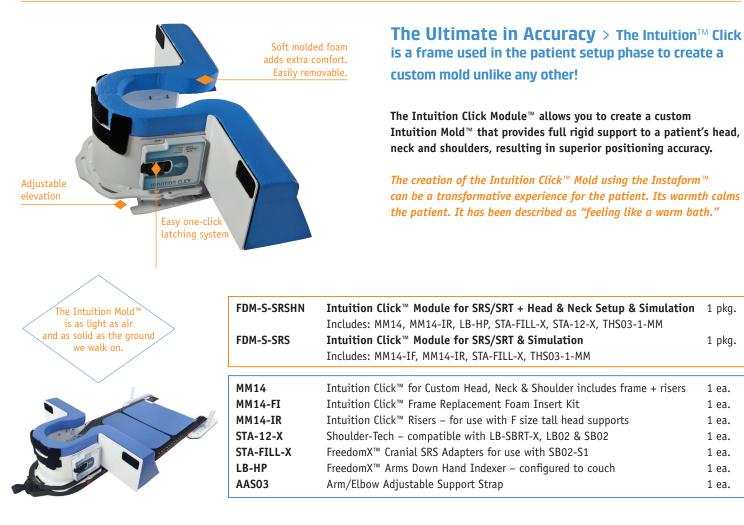

#### Precision, Non-invasive and Frameless

The Intuition Click<sup>™</sup> provides a system to produce a fully customized, rigid, air equivalent, non-invasive positioning solution that provides full posterior support to a patients head, C-spine, and shoulders. The completed customized support provides rigidity right up to the coronal plane.

Combined with either a closed mask or open-face mask, the Intuition Click<sup>™</sup> has been shown to better the performance of the most accurate SRS immobilization solutions with superior patient comfort.

See cdrsys.ca for more information on the FreedomX Modules and FreedomX Accessories. The Instaform™ Kit Easy to mix, the Instaform™ solutions are quickly combined to create one solution for accurate molding.