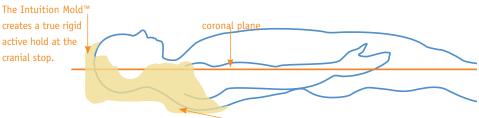

#### Precision, Non-invasive and Frameless

The Intuition Click<sup>™</sup> provides a system to produce a fully customized, rigid, air equivalent, non-invasive positioning solution that provides full posterior support to a patients head, C-spine, and shoulders. The completed customized support provides rigidity right up to the coronal plane.

#### The Advantage of an Intuition Click™ created Mold

1/ A TRUE MATCH The Intuition Click<sup>™</sup> creates an Intuition Mold<sup>™</sup> that is a *true* match to the patient's contour.

2/ AN ACTIVE HOLD AT THE CORONAL PLANE The Intuition Mold<sup>™</sup> is rigid up to the coronal plane for customized support that never relaxes. It creates a true active hold with pressure at the axial part to prevent roll and pitch.

**3/ C-SPINE HOLD** 

The Intuition Mold<sup>™</sup> is created using Instaform<sup>™</sup>. It forms perfectly around the patients head and shoulders - the result is a C-spine hold that tapers to zero.