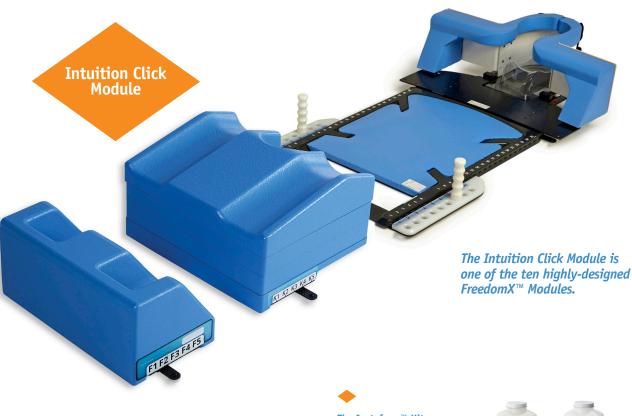

# **FREEDOMX**<sup>™</sup>

THE FREEDOMX<sup>™</sup> INTUITION CLICK<sup>™</sup> MODULE

The Intuition Click™ offers superior comfort and accuracy. Ease and accuracy with you in mind.

## FREEDOMX THE FREEDOMX<sup>™</sup> INTUITION CLICK<sup>™</sup> MODULE