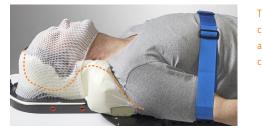

#### The Advantage of an Intuition Click™ created Mold

1/ A TRUE MATCH The Intuition Click<sup>™</sup> creates an Intuition Mold<sup>™</sup> that is a *true* match to the patient's contour.

2/ AN ACTIVE HOLD AT THE CORONAL PLANE The Intuition Mold<sup>™</sup> is rigid up to the coronal plane for customized support that never relaxes. It creates a true active hold with pressure at the axial part to prevent roll and pitch.

**3/ C-SPINE HOLD** 

The Intuition Mold<sup>™</sup> is created using Instaform<sup>™</sup>. It forms perfectly around the patients head and shoulders - the result is a C-spine hold that tapers to zero.