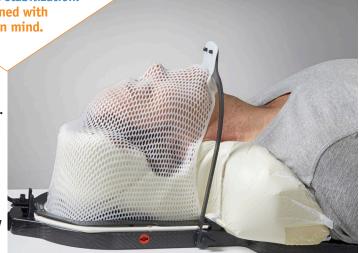

## REEDOM**X**™

THE FREEDOMX™ MASK STABILIZATION MODULE

**Mask Stabilization** offers extra stabilization. **Designed with** you in mind.

## **Unparalleled Stabilization**

The Mask Stabilization Systems is an optional add-on that provides additional rigidity and stabilization to meet immobilization protocols. Often used when optimal posterior support is not the focus. This system attaches directly to an immobilization mask and eliminates the need for an invasive bite block system as a means to enhance patient immobilization.

Both the Wishbone Stabilizer and Intuition Stabilizer index directly to all FreedomX™ Overlays and Couch Extensions using our proprietary LT-Thermoplastics Quick-Attachment process. Both open and closed face masks can be used with FreedomX™ Mask Stabilization System.