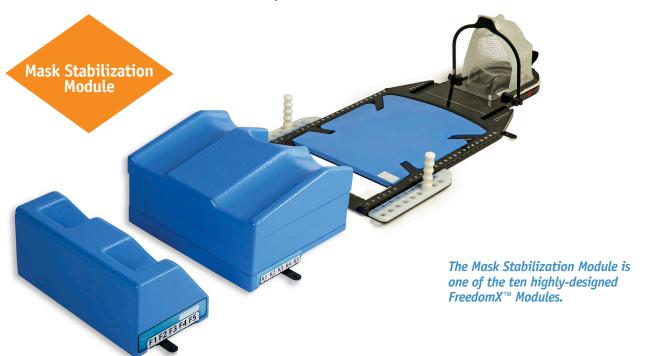

## REEDOM**X**™

THE FREEDOMX™ MASK STABILIZATION MODULE

**Mask Stabilization** offers extra stabilization. **Designed with** you in mind.

## **Unparalleled Stabilization**

The Mask Stabilization Systems is an optional add-on that provides additional rigidity and stabilization to meet immobilization protocols. Often used when optimal posterior support is not the focus. This system attaches directly to an immobilization mask and eliminates the need for an invasive bite block system as a means to enhance patient immobilization.

Both the Wishbone Stabilizer and Intuition Stabilizer index directly to all FreedomX™ Overlays and Couch Extensions using our proprietary LT-Thermoplastics Quick-Attachment process. Both open and closed face masks can be used with FreedomX™ Mask Stabilization System.