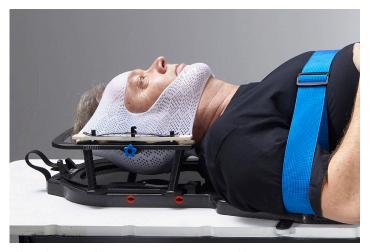

### A solid foundation is everything.

The FreedomX™ Comprehensive Overlay is the foundation of the FreedomX™ System and has been engineered with you in mind. At 1.7kg/3.8 lbs, this low density overlay weighs less than a bag of sugar but is as strong as steel.

Compatible with all treatment couches using the corresponding indexing bar, the FreedomX™ Comprehensive Overlay is a true precision centric patient positioning system.

Unique 5-point tension lock mechanism ensures masks are securely fastened to the overlay with easy removal.

# REEDOMX<sup>™</sup>

THE FREEDOMX™ POWERWEDGE MODULE

**Additional** patient comfort with the **PowerWEDGE + Knee Positioner** 

**Maximizing Patient Comfort** 

Not all patients can tolerate a flat position. The PowerWEDGE provides enhanced comfort and improves anatomical setup positions with the proven FreedomX™.

As a FreedomX™ module it can be used with virtually any supine arms up or arms down patient positioning and immobilization setup including Breast, Head and Neck, Thorax, Lung, Spine, SRS, SBRT, IGRT, Palliative and COPD patients. The PowerWEDGE is compatible with all imaging modalities and indexes directly to any treatment couch while providing greater comfort for standard treatments to the most complex high precision patient setups. It is light weight and easy to use.