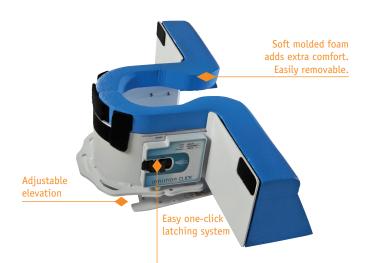

# REEDOMX<sup>™</sup>

THE FREEDOMX™ POWERWEDGE MODULE

**Additional** patient comfort with the **PowerWEDGE + Knee Positioner** 

**Maximizing Patient Comfort** 

Not all patients can tolerate a flat position. The PowerWEDGE provides enhanced comfort and improves anatomical setup positions with the proven FreedomX™.

As a FreedomX™ module it can be used with virtually any supine arms up or arms down patient positioning and immobilization setup including Breast, Head and Neck, Thorax, Lung, Spine, SRS, SBRT, IGRT, Palliative and COPD patients. The PowerWEDGE is compatible with all imaging modalities and indexes directly to any treatment couch while providing greater comfort for standard treatments to the most complex high precision patient setups. It is light weight and easy to use.