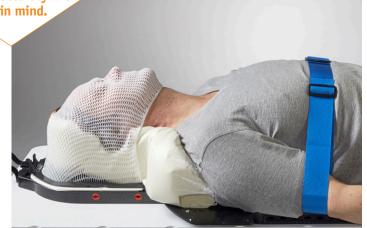

# **FREEDOMX**<sup>™</sup>

THE FREEDOMX™ INTUITION CLICK™ MODULE

The Intuition Click™ offers superior comfort and accuracy.

Ease and accuracy with you in mind.

### **Precision, Non-invasive and Frameless**

The Intuition Click™ provides a system to produce a fully customized, rigid, air equivalent, non-invasive positioning solution that provides full posterior support to a patients head, C-spine, and shoulders. The completed customized support provides rigidity right up to the coronal plane.

Combined with either a closed mask or open-face mask, the Intuition Click™ has been shown to better the performance of the most accurate SRS immobilization solutions with superior patient comfort.

The Instaform™ Kit
Easy to mix, the Instaform™
solutions are quickly combined
to create one solution for
accurate molding.

#### 3/ C-SPINE HOLD

The Intuition Mold™ is created using Instaform™. It forms perfectly around the patients head and shoulders – the result is a C-spine hold that tapers to zero.

The Ultimate in Accuracy > The Intuition™ Click is a frame used in the patient setup phase to create a custom mold unlike any other!

The Intuition Click Module™ allows you to create a custom Intuition Mold™ that provides full rigid support to a patient's head, neck and shoulders, resulting in superior positioning accuracy.

The creation of the Intuition Click™ Mold using the Instaform™ can be a transformative experience for the patient. Its warmth calms the patient. It has been described as "feeling like a warm bath."