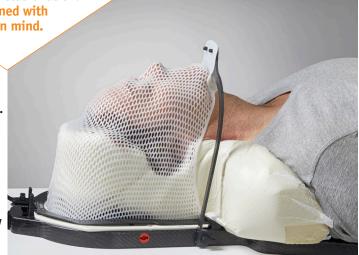

# REEDOM**X**™

THE FREEDOMX™ MASK STABILIZATION MODULE

**Mask Stabilization** offers extra stabilization. **Designed with** you in mind.

## **Unparalleled Stabilization**

The Mask Stabilization Systems is an optional add-on that provides additional rigidity and stabilization to meet immobilization protocols. Often used when optimal posterior support is not the focus. This system attaches directly to an immobilization mask and eliminates the need for an invasive bite block system as a means to enhance patient immobilization.

Both the Wishbone Stabilizer and Intuition Stabilizer index directly to all FreedomX™ Overlays and Couch Extensions using our proprietary LT-Thermoplastics Quick-Attachment process. Both open and closed face masks can be used with FreedomX™ Mask Stabilization System.