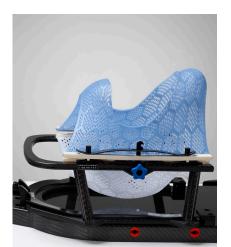

# **FREEDOMX**

THE FREEDOMX™ DUO SRS IMMOBILIZATION SYSTEM

The **DUO™ Mask** Immobilization System. **Ease and accuracy** with you in mind.

### It's the details that matter

CDR System's new FreedomX™ DUO™ SRS immobilization system with FitAdjust™ for instant mask comfort and tightness adjustability, SRS has never been so easy. The FreedomX™ DUO™ SRS System is compatible with most immobilization platforms making upgrading your immobilization as simple as click and go!

### The System features:

DU022-LRG

DU022-PED

- > Carbon Fiber Leaf Spring to Ensure Tension
- > Dual Mask Fasteners for Customization
- > Adjustable Latch System to Maximize Comfort
- > Strong and Lightweight Carbon Fiber Base