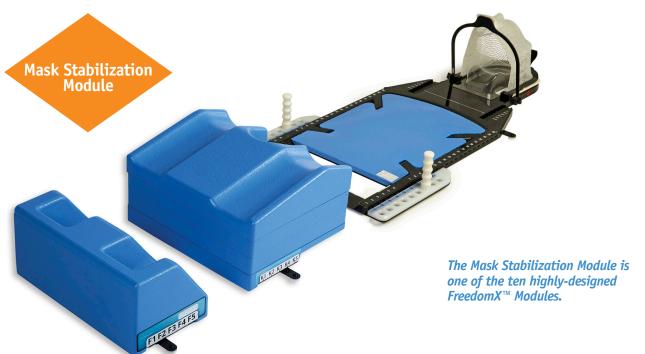

# REEDOM**X**™

THE FREEDOMX™ MASK STABILIZATION MODULE

**Mask Stabilization** offers extra stabilization. **Designed with** you in mind.

## **Unparalleled Stabilization**

The Mask Stabilization Systems is an optional add-on that provides additional rigidity and stabilization to meet immobilization protocols. Often used when optimal posterior support is not the focus. This system attaches directly to an immobilization mask and eliminates the need for an invasive bite block system as a means to enhance patient immobilization.

Both the Wishbone Stabilizer and Intuition Stabilizer index directly to all FreedomX™ Overlays and Couch Extensions using our proprietary LT-Thermoplastics Quick-Attachment process. Both open and closed face masks can be used with FreedomX™ Mask Stabilization System.

| NWB02-MM | Wishbone Carbon Fiber Stabilizer – large – for use with Intuition | 1 ea.  |
|----------|-------------------------------------------------------------------|--------|
| NWB02    | Wishbone Mask Stabilizer System – for Freedom Overlays            | 1 ea.  |
| NWB02-QA | Quick Attachments x 12 ea.                                        | 1 pkg. |