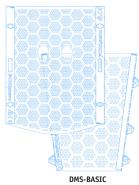

# FREEDOMX TM THE FREEDOMX DUQ SRS IMMOBILIZATION SYSTEM

DMS-BASIC DMS-OPEN DMS-STER FreedomX<sup>™</sup> Duo Mask Set, Basic Includes 1 Bottom Mask + 1 Basic Top Mask
FreedomX<sup>™</sup> Duo Mask Set, Open Includes 1 Bottom Mask + 1 Open Mask
FreedomX<sup>™</sup> Duo Mask Set, Stereotactic Includes 1 Bottom Mask + 2 Top Masks

1 pkg. 1 pkg. 1 pkg.

Shown here: FreedomX™ Duo Mask Set, Open White