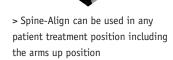

### **Precise Incorporating Straight Alignment**

The FreedomX™ Spine-Align Module adds new functionality to our proven low attenuating carbon fiber bridges. With Spine-Align you have the functionality of side compression paddles ensuring your patient is aligned and indexed centrally and reproducibly at simulation and in every treatment. A benefit of using Spine-Align is that any lateral corrections based on an initial scout image will now be much faster to correct. This allows for significantly faster patient setup and unmatched patient immobilization throughout initial patient setup at simulation and for each treatment fraction.