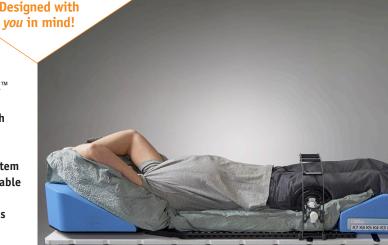

# REEDOMX<sup>™</sup>

THE FREEDOMX™ SBRT MODULE

Thoughtful design and engineering allow you to setup with precision and ease. **Designed with** 

### **Full Body Positioning**

As well as Cranial SRS or Head & Neck treatments, the FreedomX™ System can be configured for SBRT type treatment using several additional components that attach and index in conjunction with the FreedomX™ Comprehensive Overlay.

Designed to utilize Vacuum Lock™ cushions, the FreedomX™ System can be manipulated to ensure your patient is extremely comfortable while giving you the highest levels of precision in SBRT patient positioning. The FreedomX™ System is easily configured for Arms Up or Arms Down ensuring your patient will be as comfortable as possible.