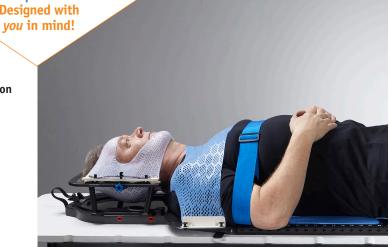

# REEDOMX<sup>™</sup>

THE FREEDOMX™ SBRT MODULE

Thoughtful design and engineering allow you to setup with precision and ease. **Designed with** 

### **Full Body Positioning**

As well as Cranial SRS or Head & Neck treatments, the FreedomX™ System can be configured for SBRT type treatment using several additional components that attach and index in conjunction with the FreedomX™ Comprehensive Overlay.

Designed to utilize Vacuum Lock™ cushions, the FreedomX™ System can be manipulated to ensure your patient is extremely comfortable while giving you the highest levels of precision in SBRT patient positioning. The FreedomX™ System is easily configured for Arms Up or Arms Down ensuring your patient will be as comfortable as possible.