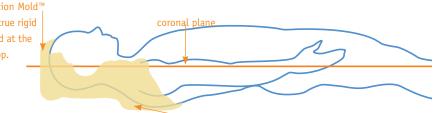

### **Precision, Non-invasive and Frameless**

The Intuition Click™ provides a system to produce a fully customized, rigid, air equivalent, non-invasive positioning solution that provides full posterior support to a patients head, C-spine, and shoulders. The completed customized support provides rigidity right up to the coronal plane.

### 1/ A TRUE MATCH

The Intuition Click<sup>M</sup> creates an Intuition Mold<sup>M</sup> that is a *true* match to the patient's contour.

The Intuition Mold™ creates a true rigid active hold at the cranial stop.

### 2/ AN ACTIVE HOLD AT THE CORONAL PLANE

The Intuition Mold™ is rigid up to the coronal plane for customized support that never relaxes. It creates a true active hold with pressure at the axial part to prevent roll and pitch.