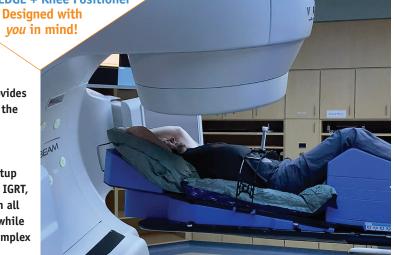

# REEDOMX<sup>™</sup>

THE FREEDOMX™ POWERWEDGE MODULE

**Additional** patient comfort with the **PowerWEDGE + Knee Positioner** 

**Maximizing Patient Comfort** 

Not all patients can tolerate a flat position. The PowerWEDGE provides enhanced comfort and improves anatomical setup positions with the proven FreedomX™.

As a FreedomX™ module it can be used with virtually any supine arms up or arms down patient positioning and immobilization setup including Breast, Head and Neck, Thorax, Lung, Spine, SRS, SBRT, IGRT, Palliative and COPD patients. The PowerWEDGE is compatible with all imaging modalities and indexes directly to any treatment couch while providing greater comfort for standard treatments to the most complex high precision patient setups. It is light weight and easy to use.