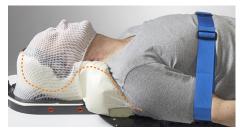

### **Precision, Non-invasive and Frameless**

The Intuition Click™ provides a system to produce a fully customized, rigid, air equivalent, non-invasive positioning solution that provides full posterior support to a patients head, C-spine, and shoulders. The completed customized support provides rigidity right up to the coronal plane.

Combined with either a closed mask or open-face mask, the Intuition Click™ has been shown to better the performance of the most accurate SRS immobilization solutions with superior patient comfort.

The Instaform™ Kit
Easy to mix, the Instaform™
solutions are quickly combined
to create one solution for
accurate molding.