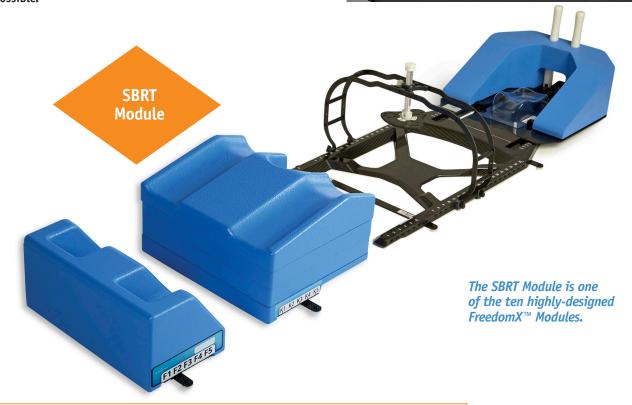

# REEDOMX<sup>™</sup>

THE FREEDOMX™ SBRT MODULE

Thoughtful design and engineering allow you to setup with precision and ease. **Designed with** 

FDM-S-SBRT-X FreedomX™ SBRT Module for Comprehensive Overlay (LB-SBRT-X)

Includes: AU-3, KN2-WDG-2, F2-WDG, SBRT-BS-X, SBRT-BL-X, CMP-S-X, CMP-L-X, IB06 type Indexing Bars x2 (specify couch)

AU-3-SA FreedomX™ Standalone Arms Up module, indexes directly to most couches 1 ea. Contact your sales representative for couch compatibility.

Spine Module

The Spine Module is one of the ten highly-designed FreedomX™ Modules.

AU-3 FreedomX™ Compatible Arms Up Indexer 1 ea. SBRT-BS-X FreedomX™ Indexable Carbon Fiber Bridge – Small - fitted for abdominal comp 1 ea. SBRT-BL-X F reedomX™ Indexable Carbon Fiber Bridge – Large - fitted for abdominal comp 1 ea. CMP-S-X FreedomX™ Xiphoid process Compression Assembly - Small 1 ea. FreedomX™ Xiphoid process Compression Assembly – Large 1 ea. CMP-L-X