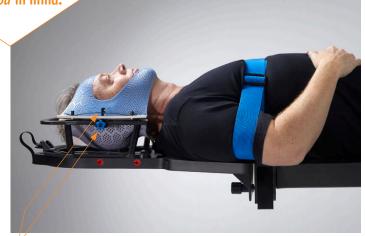

patient comfort. Remove and the X feature will accurately

> index a posterior VacuumLock™.