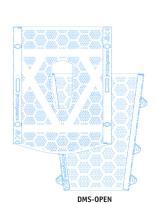

# FREEDOMX TM THE FREEDOMX DUQ SRS IMMOBILIZATION SYSTEM

DMS-BASIC DMS-OPEN DMS-STER FreedomX<sup>™</sup> Duo Mask Set, Basic Includes 1 Bottom Mask + 1 Basic Top Mask
FreedomX<sup>™</sup> Duo Mask Set, Open Includes 1 Bottom Mask + 1 Open Mask
FreedomX<sup>™</sup> Duo Mask Set, Stereotactic Includes 1 Bottom Mask + 2 Top Masks

1 pkg. 1 pkg. 1 pkg.

Shown here: FreedomX™ Duo Mask Set, Open White