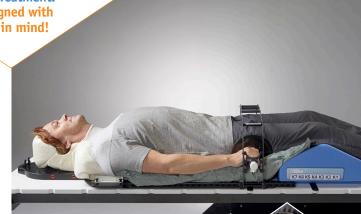

# **FREEDOMX**

THE FREEDOMX™ SPINE MODULE (REQUIRES SBRT MODULE)

Significantly faster patient setup, planning and treatment. **Designed with** you in mind!

### **Precise Incorporating Straight Alignment**

The FreedomX™ Spine-Align Module adds new functionality to our proven low attenuating carbon fiber bridges. With Spine-Align you have the functionality of side compression paddles ensuring your patient is aligned and indexed centrally and reproducibly at simulation and in every treatment. A benefit of using Spine-Align is that any lateral corrections based on an initial scout image will now be much faster to correct. This allows for significantly faster patient setup and unmatched patient immobilization throughout initial patient setup at simulation and for each treatment fraction.

Spine Module

The Spine Module is one of the ten highly-designed FreedomX™ Modules.

AU-3 FreedomX™ Compatible Arms Up Indexer 1 ea. SBRT-BS-X FreedomX™ Indexable Carbon Fiber Bridge – Small - fitted for abdominal comp 1 ea. SBRT-BL-X F reedomX™ Indexable Carbon Fiber Bridge – Large - fitted for abdominal comp 1 ea. CMP-S-X FreedomX™ Xiphoid process Compression Assembly - Small 1 ea. FreedomX™ Xiphoid process Compression Assembly – Large 1 ea. CMP-L-X