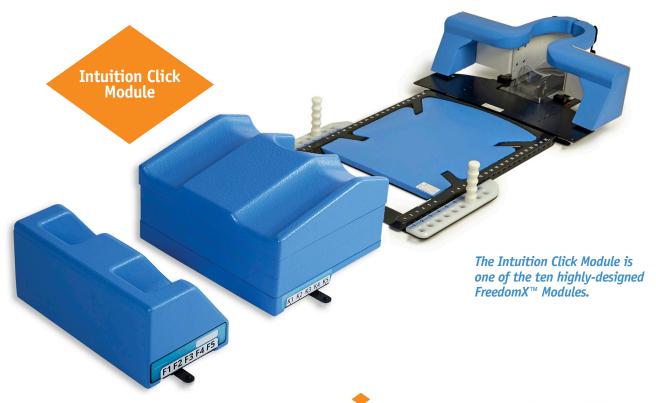

Spine Module

The Spine Module is one of the ten highly-designed FreedomX™ Modules.

AU-3 FreedomX™ Compatible Arms Up Indexer 1 ea. SBRT-BS-X FreedomX™ Indexable Carbon Fiber Bridge – Small - fitted for abdominal comp 1 ea. SBRT-BL-X F reedomX™ Indexable Carbon Fiber Bridge – Large - fitted for abdominal comp 1 ea. CMP-S-X FreedomX™ Xiphoid process Compression Assembly - Small 1 ea. FreedomX™ Xiphoid process Compression Assembly – Large 1 ea. CMP-L-X