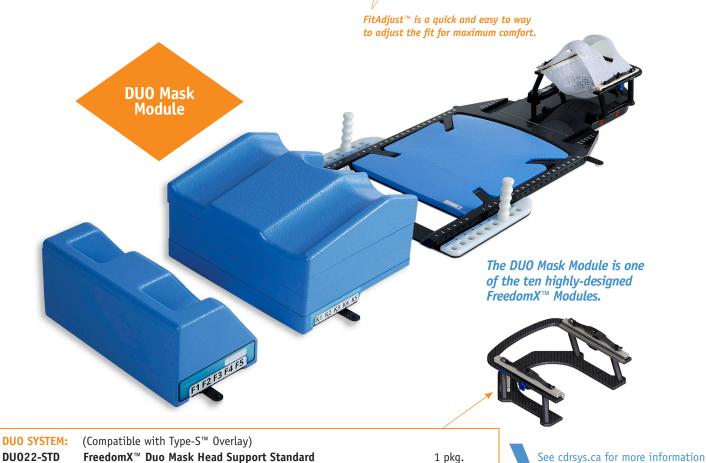

# **FREEDOMX**

THE FREEDOMX™ DUO SRS IMMOBILIZATION SYSTEM

The **DUO™ Mask** Immobilization System. **Ease and accuracy** with you in mind.

### It's the details that matter

CDR System's new FreedomX™ DUO™ SRS immobilization system with FitAdjust™ for instant mask comfort and tightness adjustability, SRS has never been so easy. The FreedomX™ DUO™ SRS System is compatible with most immobilization platforms making upgrading your immobilization as simple as click and go!

### The System features:

DU022-LRG

DU022-PED

- > Carbon Fiber Leaf Spring to Ensure Tension
- > Dual Mask Fasteners for Customization
- > Adjustable Latch System to Maximize Comfort
- > Strong and Lightweight Carbon Fiber Base

on the FreedomX Modules and

FreedomX Accessories.

FreedomX™ Duo Mask Head Support Large

FreedomX™ Duo Mask Head Support Pediatric

1 pkg.

1 pkg.