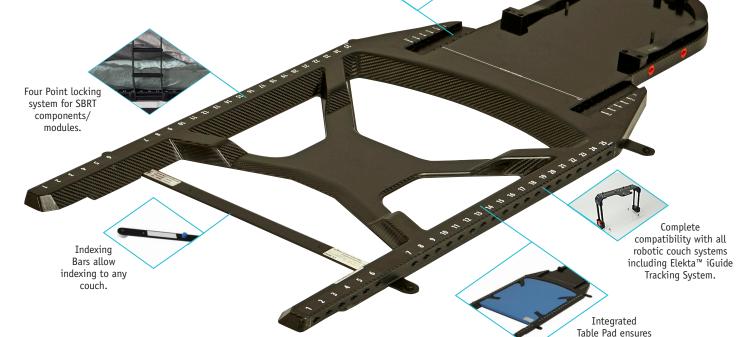

### A solid foundation is everything.

The FreedomX™ Comprehensive Overlay is the foundation of the FreedomX™ System and has been engineered with you in mind. At 1.7kg/3.8 lbs, this low density overlay weighs less than a bag of sugar but is as strong as steel.

Compatible with all treatment couches using the corresponding indexing bar, the FreedomX™ Comprehensive Overlay is a true precision centric patient positioning system.

Unique 5-point tension lock mechanism ensures masks are securely fastened to the overlay with easy removal.

Slots allow for attachment of FreedomX Intuition Modules (for SRS and Head & Neck) and FreedomX Shoulder Retractors.

FDM-S-STD-X FreedomX™ System Comprehensive Overlay Package 1 pkq. Includes: LB-SBRT-X, SBRT-FILL-X, CFJ02, couch specific carbon fiber index bars (2)

patient comfort. Remove and the X feature will accurately

> index a posterior VacuumLock™.