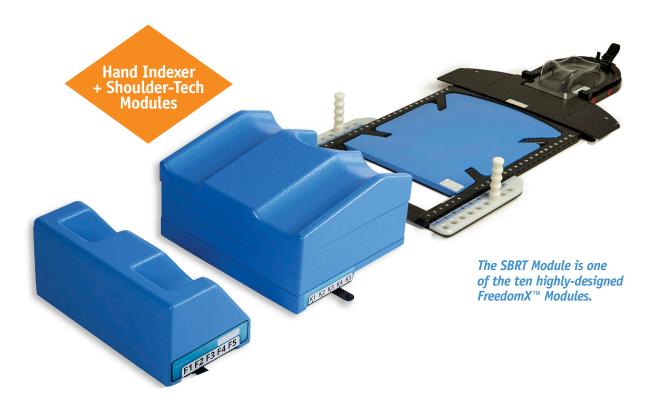

# **KEEDOMX**™

THE FREEDOMX™ HAND INDEXER + SHOULDER MODULES

Thoughtful design and engineering allow you to setup with precision and ease. **Designed with** 

It's the details that matter

Improve the performance of the most accurate SRS immobilization solutions with the addition of the Hand Indexer and/or the Shoulder-Tech Modules.

### **Shoulder Tech**

- > Optimal patient comfort and accuracy of C-spine and shoulders. Arm/Elbow Support Strap
- > Additional stability and comfort is in this one simple solution. **Hand Indexer**
- > Provides a comfortable position for increased accuracy of arms, shoulder and clavicle.

| SB-HP<br>STA-12-X | Arms Down Hand Indexer (specify couch) Shoulder-Tech – compatible with LB-SBRT-X, LB02, SB02 | 1 ea.<br>1 ea. |
|-------------------|----------------------------------------------------------------------------------------------|----------------|
| AAS03             | Arm/Elbow Adjustable Support Strap                                                           | 1 ea.          |