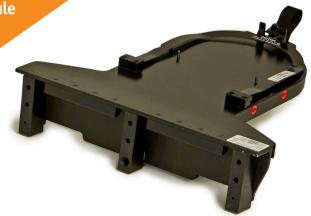

### A solid foundation is everything.

The FreedomX™ Comprehensive Overlay is the foundation of the FreedomX™ System and has been engineered with you in mind. At 1.7kg/3.8 lbs, this low density overlay weighs less than a bag of sugar but is as strong as steel.

Compatible with all treatment couches using the corresponding indexing bar, the FreedomX™ Comprehensive Overlay is a true precision centric patient positioning system.

Unique 5-point tension lock mechanism ensures masks are securely fastened to the overlay with easy removal.

Slots allow for attachment of FreedomX Intuition Modules (for SRS and Head & Neck) and FreedomX Shoulder Retractors.

FDM-S-STD-X FreedomX™ System Comprehensive Overlay Package 1 pkq. Includes: LB-SBRT-X, SBRT-FILL-X, CFJ02, couch specific carbon fiber index bars (2)