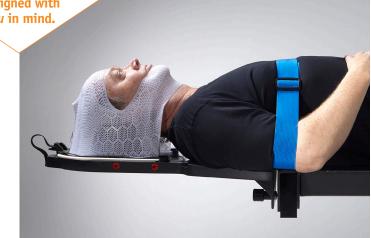

### A solid foundation is everything.

The FreedomX™ Comprehensive Overlay is the foundation of the FreedomX™ System and has been engineered with you in mind. At 1.7kg/3.8 lbs, this low density overlay weighs less than a bag of sugar but is as strong as steel.

Compatible with all treatment couches using the corresponding indexing bar, the FreedomX™ Comprehensive Overlay is a true precision centric patient positioning system.

Unique 5-point tension lock mechanism ensures masks are securely fastened to the overlay with easy removal.

Slots allow for attachment of FreedomX Intuition Modules (for SRS and Head & Neck) and FreedomX Shoulder Retractors.

FDM-S-STD-X FreedomX™ System Comprehensive Overlay Package 1 pkq. Includes: LB-SBRT-X, SBRT-FILL-X, CFJ02, couch specific carbon fiber index bars (2)