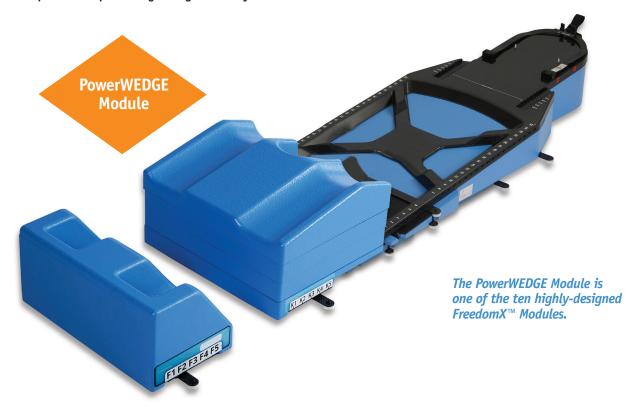

# REEDOMX<sup>™</sup>

THE FREEDOMX™ POWERWEDGE MODULE

**Additional** patient comfort with the **PowerWEDGE + Knee Positioner** 

**Maximizing Patient Comfort** 

Not all patients can tolerate a flat position. The PowerWEDGE provides enhanced comfort and improves anatomical setup positions with the proven FreedomX™.

As a FreedomX™ module it can be used with virtually any supine arms up or arms down patient positioning and immobilization setup including Breast, Head and Neck, Thorax, Lung, Spine, SRS, SBRT, IGRT, Palliative and COPD patients. The PowerWEDGE is compatible with all imaging modalities and indexes directly to any treatment couch while providing greater comfort for standard treatments to the most complex high precision patient setups. It is light weight and easy to use.

| PWR WDG             | FreedomX™ PowerWEDGE                                                                                                                             | 1 pkg.         |
|---------------------|--------------------------------------------------------------------------------------------------------------------------------------------------|----------------|
| KN2-WDG-2<br>F2-WDG | FreedomX™ 2 <sup>nd</sup> Gen Height Adjustable Knee Positioner Indexable without spacer FreedomX™ 2 <sup>nd</sup> Gen Indexable Foot Positioner | 1 ea.<br>1 ea. |