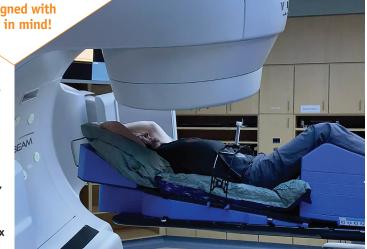

## $\mathsf{REEDOMX}^{\scriptscriptstyle\mathsf{m}}$

THE FREEDOMX™ POWERWEDGE MODULE

**Additional** patient comfort with the **PowerWEDGE + Knee Positioner** 

**Designed with** you in mind!

## **Maximizing Patient Comfort**

Not all patients can tolerate a flat position. The PowerWEDGE provides enhanced comfort and improves anatomical setup positions with the proven FreedomX™.

As a FreedomX™ module it can be used with virtually any supine arms up or arms down patient positioning and immobilization setup including Breast, Head and Neck, Thorax, Lung, Spine, SRS, SBRT, IGRT, Palliative and COPD patients. The PowerWEDGE is compatible with all imaging modalities and indexes directly to any treatment couch while providing greater comfort for standard treatments to the most complex high precision patient setups. It is light weight and easy to use.