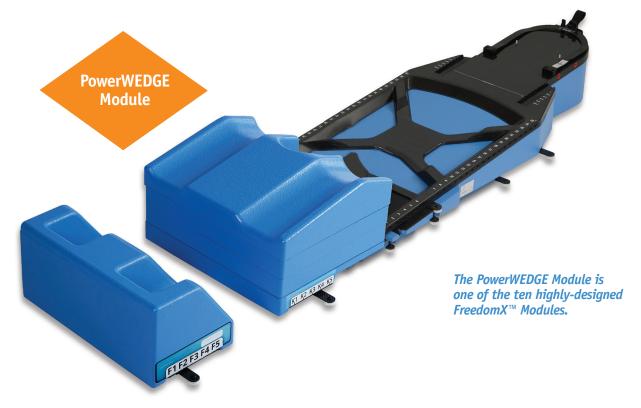

## $\mathsf{REEDOMX}^{\scriptscriptstyle\mathsf{m}}$

THE FREEDOMX™ POWERWEDGE MODULE

**Additional** patient comfort with the **PowerWEDGE + Knee Positioner** 

**Designed with** you in mind!

## **Maximizing Patient Comfort**

Not all patients can tolerate a flat position. The PowerWEDGE provides enhanced comfort and improves anatomical setup positions with the proven FreedomX™.

As a FreedomX™ module it can be used with virtually any supine arms up or arms down patient positioning and immobilization setup including Breast, Head and Neck, Thorax, Lung, Spine, SRS, SBRT, IGRT, Palliative and COPD patients. The PowerWEDGE is compatible with all imaging modalities and indexes directly to any treatment couch while providing greater comfort for standard treatments to the most complex high precision patient setups. It is light weight and easy to use.

| PWR WDG             | FreedomX™ PowerWEDGE                                                                                                                             | 1 pkg.         |
|---------------------|--------------------------------------------------------------------------------------------------------------------------------------------------|----------------|
| KN2-WDG-2<br>F2-WDG | FreedomX™ 2 <sup>nd</sup> Gen Height Adjustable Knee Positioner Indexable without spacer FreedomX™ 2 <sup>nd</sup> Gen Indexable Foot Positioner | 1 ea.<br>1 ea. |