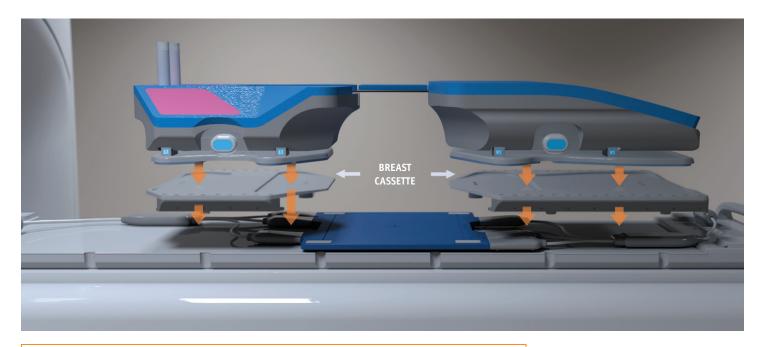

## The ProCline<sup>™</sup> Breast Cassette

The Breast Cassette<sup>™</sup> is the newest addition to the ProCline<sup>™</sup> Advanced Breast System. By raising the base of the ProCline<sup>™</sup> the ViewRay coil cables can slide easily underneath, giving clearer photos than before.

The Breast Cassette<sup>™</sup> is a proven breast positioning solution for MRI-Guided Radiation Therapy on the ViewRay MRIdian<sup>®</sup> System.

**PB17-CS-K** Breast Cassette<sup>™</sup> ProCline<sup>™</sup> Module for standard bottom ViewRay MR Coil 1 ea.