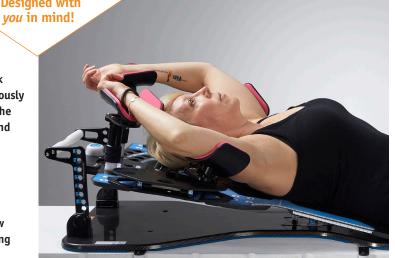

Utilizing many degrees of rotation, the SaBella Flex™ Arm Cup Module greatly improves patient comfort by holding them in a relaxed arms-up position, keeping untreated areas out of the treatment region. The customizable format of the arm cups allow for configurations that are unique to individual patients, ensuring optimal comfort.

The SaBella Flex™ Arm Cup Module