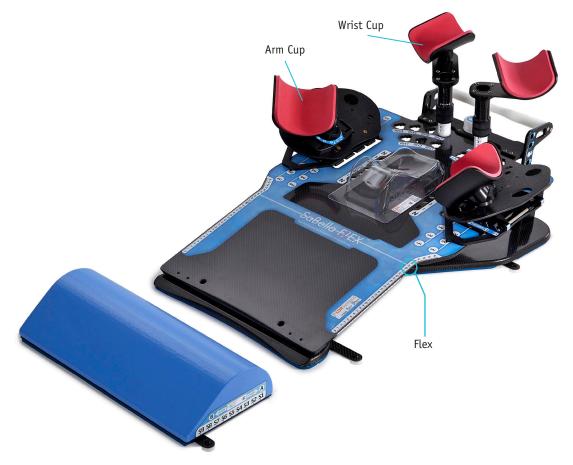

TIONING SYSTEM FOR BREAST & THORAX ARM CUP MODULE** 



Weighs up
to 50% less than
conventional breast systems
at 8lbs/3.6kg
Designed with

#### When Design Meets Function.

We at CDR Systems are passionate that design and function work together. Each component of the SaBella Flex™ has been meticulously crafted to maximize the functionality of the whole system. All the while ensuring you can perform your treatments as efficiently and effectively as possible.

Utilizing many degrees of rotation, the SaBella Flex™ Arm Cup Module greatly improves patient comfort by holding them in a relaxed arms-up position, keeping untreated areas out of the treatment region. The customizable format of the arm cups allow for configurations that are unique to individual patients, ensuring optimal comfort.





## **CDR**Systems



## SABELLA FLE

#### **DUAL AXIS POSITIONING SYSTEM FOR BREAST & THORAX ARM CUP MODULE**



| SBS14-AP-S     | SaBella Flex™ Full Arm Cup System Includes: SaBella Flex™ Arm Cups (2), Wrist Cups (2). Requires SBS14-C-ADJ | 1 pkg. |
|----------------|--------------------------------------------------------------------------------------------------------------|--------|
| SBS14-C-ADJ-AC | SaBella Flex™ Gen 2 Adjustable Arm/Shoulder Positioner                                                       |        |
|                | with Full Arm Cup System                                                                                     | 1 pkg. |
|                | Includes: SaBella Flex™ Arm Cups (2), Wrist Cups (2),                                                        |