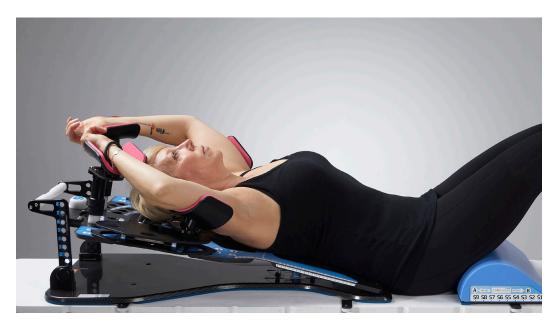

Utilizing many degrees of rotation, the SaBella Flex™ Arm Cup Module greatly improves patient comfort by holding them in a relaxed arms-up position, keeping untreated areas out of the treatment region. The customizable format of the arm cups allow for configurations that are unique to individual patients, ensuring optimal comfort.

The SaBella Flex™ Arm Cup Module