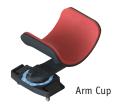

Utilizing many degrees of rotation, the SaBella Flex™ Arm Cup Module greatly improves patient comfort by holding them in a relaxed arms-up position, keeping untreated areas out of the treatment region. The customizable format of the arm cups allow for configurations that are unique to individual patients, ensuring optimal comfort.

The SaBella Flex™ Arm Cup Module