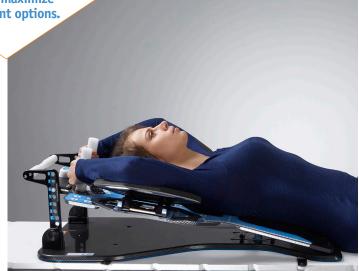

#### A new way of positioning.

The SaBella Flex™ is a unique patent pending Dual Axis™ design which allows you to adjust posture and provides a much wider range of positions than conventional breast and lung systems. Optimal chest slope and breast positioning is easily achievable to allow for more accurate and safer treatment options and better patient outcomes. And it can quickly and securely be adjusted and indexed to maximize treatment requirements with your patient in situ. This saves time and costs. The SaBella Flex™ can be used for breast, pelvis, lung, and head and neck treatments.

Carbon fiber construction ensures the SaBella Flex™ weighs up to 50% less than conventional breast systems. With a maximum patient load of 400lbs, the SaBella Flex™ provides a strong and stable platform for your patient.