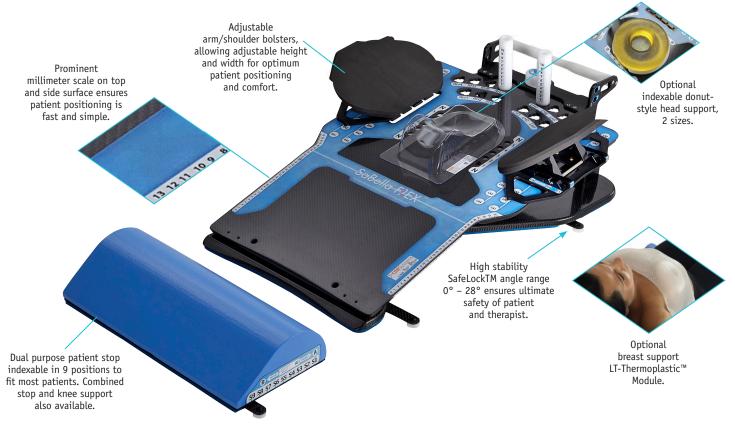

#### A new way of positioning.

The SaBella Flex™ is a unique patent pending Dual Axis™ design which allows you to adjust posture and provides a much wider range of positions than conventional breast and lung systems. Optimal chest slope and breast positioning is easily achievable to allow for more accurate and safer treatment options and better patient outcomes. And it can quickly and securely be adjusted and indexed to maximize treatment requirements with your patient in situ. This saves time and costs. The SaBella Flex™ can be used for breast, pelvis, lung, and head and neck treatments.

#### **DUAL AXIS POSITIONING SYSTEM FOR BREAST & THORAX**

The SaBella Flex™ Arm and Should Positioners are extremely comfortable for patients. Use with or without Vacuum Lock™ Cushions.

| SBS14-E | SaBella Flex™ Dual Axis Precision Positioning System Elite Package Includes: SaBella Flex™, Safe Lock Wedges x 3 (10°, 15° & 20°), Bottom Stop, Patient Handles, Gen2 Multi Adjust Arm/Shoulder Positioners (2 ea), Head Rest Adapter, Head Rest, Head & Neck Module, Cranial Donut Module, | 1 pkg. |
|---------|---------------------------------------------------------------------------------------------------------------------------------------------------------------------------------------------------------------------------------------------------------------------------------------------|--------|
|         | Breast Support Module, Vacuum Lock Module and Wall mount                                                                                                                                                                                                                                    |        |
| SBS14   | SaBella Flex™ Supine Breast & Thorax Positioning System – Standard Package                                                                                                                                                                                                                  | 1 pkg. |
|         | Includes: SaBella Flex™, Safe Lock Wedges x 3 (10°, 15° & 20°), Bottom Stop,                                                                                                                                                                                                                |        |
|         | Patient Handles, Gen2 Multi Adjust Arm/Shoulder Positioners (2 ea),                                                                                                                                                                                                                         |        |
|         | Head Rest Adapter, Head Rest                                                                                                                                                                                                                                                                |        |
| SBS14-B | SaBella Flex™ Dual Axis Precision Positioning System Basic Package                                                                                                                                                                                                                          | 1 pkg. |
|         | Includes: SaBella Flex™, Safe Lock Wedges x 3 (10°, 15° & 20°), Bottom Stop,                                                                                                                                                                                                                |        |
|         | Patient Handles, Gen2 Multi Adjust Arm/Shoulder Positioners (2 ea),                                                                                                                                                                                                                         |        |
|         | Head Rest Adapter, Head Rest                                                                                                                                                                                                                                                                |        |

| SBS14-WM    | SaBella Flex™ Wall Mount                                                         | 1 ea.    |
|-------------|----------------------------------------------------------------------------------|----------|
| SBS14-VBM   | SaBella Flex™ Vacuum Lock™ Module (Includes Upper & Lower Indexing               | 1 ea.    |
|             | System and 1xVB-T7993F20                                                         |          |
| SBS14-HNM   | SaBella Flex™ Head & Neck Mask Module (Includes H32 LT-Thermoplastic – 5pk)      | 1 ea.    |
| SBS14-BSM   | SaBella Flex™ Breast Support Module (Includes: LT-Thermoplastic & Handles        | 1 ea.    |
| SBS14-GDM   | SaBella Flex™ Cranial Donut Module (Large & Small Cranial Donut, Indexing Module | e) 1 ea. |
| SBS14-C3    | SaBella Flex™ C3 Arm/Shoulder Positioners                                        | 1 pr.    |
| SBS14-SL    | SafeLock™ Wedge - {angle} can be between 5° and 28° (specify angle)              | 1 ea.    |
| VB-T7993F20 | Vacuum Lock™ Cushion 79 x 93cm 20L Fill for supine Breast Boards                 | 1 ea.    |
| SBS14-BP    | SaBella Flex™ Patient Bottom Stop                                                | 1 ea.    |
| SBS14-BS0   | SaBella Flex™ Breast Support Overlay (for use with LT-Thermoplastic)             | 1 ea.    |