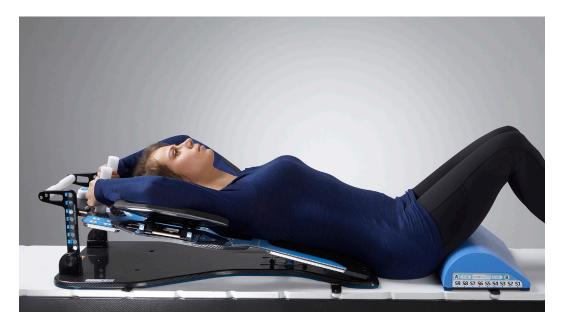

## SABELLA FLE

**DUAL AXIS POSITIONING SYSTEM FOR BREAST & THORAX** 

The unique, dual axis design allows for a much wider range of positions allowing you to maximize treatment options.

#### A new way of positioning.

The SaBella Flex™ is a unique patent pending Dual Axis™ design which allows you to adjust posture and provides a much wider range of positions than conventional breast and lung systems. Optimal chest slope and breast positioning is easily achievable to allow for more accurate and safer treatment options and better patient outcomes. And it can quickly and securely be adjusted and indexed to maximize treatment requirements with your patient in situ. This saves time and costs. The SaBella Flex™ can be used for breast, pelvis, lung, and head and neck treatments.

#### **DUAL AXIS POSITIONING SYSTEM FOR BREAST & THORAX**

The SaBella Flex™ Arm and Should Positioners are extremely comfortable for patients. Use with or without Vacuum Lock™ Cushions.

| SBS14-E | SaBella Flex™ Dual Axis Precision Positioning System Elite Package Includes: SaBella Flex™, Safe Lock Wedges x 3 (10°, 15° & 20°), Bottom Stop, Patient Handles, Gen2 Multi Adjust Arm/Shoulder Positioners (2 ea), Head Rest Adapter, Head Rest, Head & Neck Module, Cranial Donut Module, | 1 pkg. |
|---------|---------------------------------------------------------------------------------------------------------------------------------------------------------------------------------------------------------------------------------------------------------------------------------------------|--------|
|         | Breast Support Module, Vacuum Lock Module and Wall mount                                                                                                                                                                                                                                    |        |
| SBS14   | SaBella Flex™ Supine Breast & Thorax Positioning System – Standard Package                                                                                                                                                                                                                  | 1 pkg. |
|         | Includes: SaBella Flex™, Safe Lock Wedges x 3 (10°, 15° & 20°), Bottom Stop,                                                                                                                                                                                                                |        |
|         | Patient Handles, Gen2 Multi Adjust Arm/Shoulder Positioners (2 ea),                                                                                                                                                                                                                         |        |
|         | Head Rest Adapter, Head Rest                                                                                                                                                                                                                                                                |        |
| SBS14-B | SaBella Flex™ Dual Axis Precision Positioning System Basic Package                                                                                                                                                                                                                          | 1 pkg. |
|         | Includes: SaBella Flex™, Safe Lock Wedges x 3 (10°, 15° & 20°), Bottom Stop,                                                                                                                                                                                                                |        |
|         | Patient Handles, Gen2 Multi Adjust Arm/Shoulder Positioners (2 ea),                                                                                                                                                                                                                         |        |
|         | Head Rest Adapter, Head Rest                                                                                                                                                                                                                                                                |        |