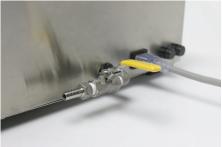

The digital temperature control ensures water is maintained within 0.5°C (1°F) of the desired temperature and has a range of 68°C to 79°C (155°F to 175°F).

The Digital Water Bath features an Easy-Drain design with the drain located at the lowest point of the bath to ensure the bath drains fully, avoiding the usual puddle that remains in most water baths.

Water Drain is located at the lowest point of the bath and is emptied by opening the side mounted tap.