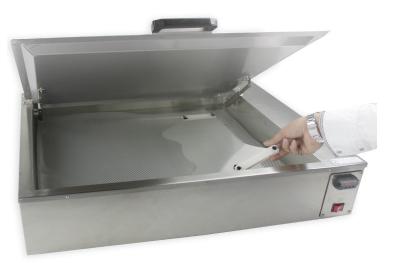

## **DIGITAL WATER BATH**

Made from stainless steel and double-walled insulation to ensure longevity of life and energy efficiency. The bath will hold 28.5 liters (7.5 gallons) of water and will accept all known sizes of thermoplastics used in Radiation Therapy.

The digital temperature control ensures water is maintained within 0.5°C (1°F) of the desired temperature and has a range of 68°C to 79°C (155°F to 175°F).

The Digital Water Bath features an Easy-Drain design with the drain located at the lowest point of the bath to ensure the bath drains fully, avoiding the usual puddle that remains in most water baths.