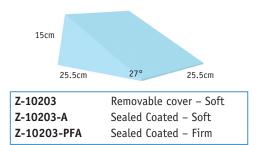

# **CDR**Systems







# **CDR**Systems

# WEDGES, SUPPORTS & POSITIONING AIDS

35-55 Degree Foam Positioner Wedge



# 20 Degree Foam Positioner Wedge



# 27 Degree Foam Positioner Wedge



# Myelogram Bolster Foam Positioner



# Foam Positioner Chest





# **Rectangle Foam Positioner**



# 65-45 Degree Foam Positioner Wedge



| Z-10301     | Removable cover – Soft |
|-------------|------------------------|
| Z-10301-A   | Sealed Coated – Soft   |
| Z-10301-PFA | Sealed Coated – Firm   |

# Myelogram Bolster With Handles



| Z-10309H-PFA | Sealed Coated – Firm |
|--------------|----------------------|
| Z-10309H-A   | Sealed Coated – Soft |

# Square Sponge Cushion Medium



15 Degree Narrow Foam Positioner Wedge



# **Circular Foam Positioner**



# 65-45 Degree Narrow Foam Positioner Wedge



# Torso Block Foam Positioner



# Foam Positioner 6-Piece Set