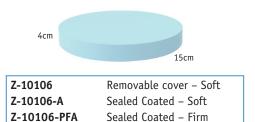

# **CDR**Systems







# **CDR**Systems

# WEDGES, SUPPORTS & POSITIONING AIDS

35-55 Degree Foam Positioner Wedge



# 20 Degree Foam Positioner Wedge



# 27 Degree Foam Positioner Wedge



# Myelogram Bolster Foam Positioner



# Foam Positioner Chest





# **Rectangle Foam Positioner**



# 65-45 Degree Foam Positioner Wedge



| Z-10301     | Removable cover – Soft |
|-------------|------------------------|
| Z-10301-A   | Sealed Coated – Soft   |
| Z-10301-PFA | Sealed Coated – Firm   |

# Myelogram Bolster With Handles



| Z-10309H-PFA | Sealed Coated – Firm |
|--------------|----------------------|
| Z-10309H-A   | Sealed Coated – Soft |

# Square Sponge Cushion Medium



15 Degree Narrow Foam Positioner Wedge



# **Circular Foam Positioner**



# 65-45 Degree Narrow Foam Positioner Wedge



# Torso Block Foam Positioner



# Foam Positioner 6-Piece Set