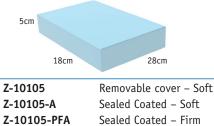

# **CDR**Systems







# **CDR**Systems

# WEDGES, SUPPORTS & POSITIONING AIDS

35-55 Degree Foam Positioner Wedge



# 20 Degree Foam Positioner Wedge



# 27 Degree Foam Positioner Wedge



# Myelogram Bolster Foam Positioner



# Foam Positioner Chest





# **Rectangle Foam Positioner**



# 65-45 Degree Foam Positioner Wedge



| Z-10301     | Removable cover – Soft |
|-------------|------------------------|
| Z-10301-A   | Sealed Coated – Soft   |
| Z-10301-PFA | Sealed Coated – Firm   |

# Myelogram Bolster With Handles



| Z-10309H-PFA | Sealed Coated – Firm |
|--------------|----------------------|
| Z-10309H-A   | Sealed Coated – Soft |

# Square Sponge Cushion Medium



15 Degree Narrow Foam Positioner Wedge



# **Circular Foam Positioner**



# 65-45 Degree Narrow Foam Positioner Wedge



# Torso Block Foam Positioner



# Foam Positioner 6-Piece Set