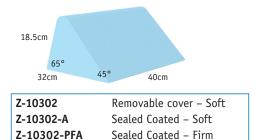

# 65-45 Degree Foam Positioner Wedge

| Z-10301     | Removable cover – Soft |
|-------------|------------------------|
| Z-10301-A   | Sealed Coated – Soft   |
| Z-10301-PFA | Sealed Coated – Firm   |