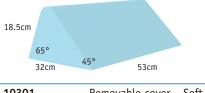

# 65-45 Degree Foam Positioner Wedge

| Z-10301     | Removable cover – Soft |
|-------------|------------------------|
| Z-10301-A   | Sealed Coated – Soft   |
| Z-10301-PFA | Sealed Coated – Firm   |