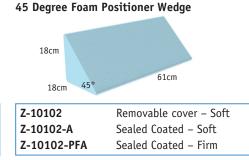

# **CDR**Systems







# **CDR**Systems

# WEDGES, SUPPORTS & POSITIONING AIDS

35-55 Degree Foam Positioner Wedge



# 20 Degree Foam Positioner Wedge



# 27 Degree Foam Positioner Wedge



# Myelogram Bolster Foam Positioner



# Foam Positioner Chest





# **Rectangle Foam Positioner**



# 65-45 Degree Foam Positioner Wedge



| Z-10301     | Removable cover – Soft |
|-------------|------------------------|
| Z-10301-A   | Sealed Coated – Soft   |
| Z-10301-PFA | Sealed Coated – Firm   |

# Myelogram Bolster With Handles



| Z-10309H-PFA | Sealed Coated – Firm |
|--------------|----------------------|
| Z-10309H-A   | Sealed Coated – Soft |

# Square Sponge Cushion Medium



15 Degree Narrow Foam Positioner Wedge



# **Circular Foam Positioner**



# 65-45 Degree Narrow Foam Positioner Wedge



# Torso Block Foam Positioner



# Foam Positioner 6-Piece Set