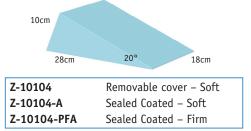

# **CDR**Systems







# **CDR**Systems

# WEDGES, SUPPORTS & POSITIONING AIDS

35-55 Degree Foam Positioner Wedge



# 20 Degree Foam Positioner Wedge



# 27 Degree Foam Positioner Wedge



# Myelogram Bolster Foam Positioner



# Foam Positioner Chest





# **Rectangle Foam Positioner**



# 65-45 Degree Foam Positioner Wedge



| Z-10301     | Removable cover – Soft |
|-------------|------------------------|
| Z-10301-A   | Sealed Coated – Soft   |
| Z-10301-PFA | Sealed Coated – Firm   |

# Myelogram Bolster With Handles



| Z-10309H-PFA | Sealed Coated – Firm |
|--------------|----------------------|
| Z-10309H-A   | Sealed Coated – Soft |

# Square Sponge Cushion Medium



15 Degree Narrow Foam Positioner Wedge



# **Circular Foam Positioner**



# 65-45 Degree Narrow Foam Positioner Wedge



# Torso Block Foam Positioner



# Foam Positioner 6-Piece Set