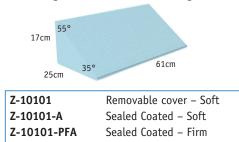

# **CDR**Systems







# **CDR**Systems

# WEDGES, SUPPORTS & POSITIONING AIDS

35-55 Degree Foam Positioner Wedge



# 20 Degree Foam Positioner Wedge



# 27 Degree Foam Positioner Wedge



# Myelogram Bolster Foam Positioner



# Foam Positioner Chest





# **Rectangle Foam Positioner**



# 65-45 Degree Foam Positioner Wedge



| Z-10301     | Removable cover – Soft |
|-------------|------------------------|
| Z-10301-A   | Sealed Coated – Soft   |
| Z-10301-PFA | Sealed Coated – Firm   |

# Myelogram Bolster With Handles



| Z-10309H-PFA | Sealed Coated – Firm |
|--------------|----------------------|
| Z-10309H-A   | Sealed Coated – Soft |

# Square Sponge Cushion Medium



15 Degree Narrow Foam Positioner Wedge



# **Circular Foam Positioner**



# 65-45 Degree Narrow Foam Positioner Wedge



# Torso Block Foam Positioner



# Foam Positioner 6-Piece Set