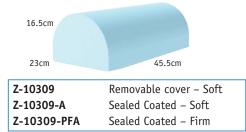

# **CDR**Systems







# **CDR**Systems

# WEDGES, SUPPORTS & POSITIONING AIDS

35-55 Degree Foam Positioner Wedge



# 20 Degree Foam Positioner Wedge



# 27 Degree Foam Positioner Wedge



# Myelogram Bolster Foam Positioner



# Foam Positioner Chest





# **Rectangle Foam Positioner**



# 65-45 Degree Foam Positioner Wedge



| Z-10301     | Removable cover – Soft |
|-------------|------------------------|
| Z-10301-A   | Sealed Coated – Soft   |
| Z-10301-PFA | Sealed Coated – Firm   |

# Myelogram Bolster With Handles



| Z-10309H-PFA | Sealed Coated – Firm |
|--------------|----------------------|
| Z-10309H-A   | Sealed Coated – Soft |

# Square Sponge Cushion Medium



15 Degree Narrow Foam Positioner Wedge



# **Circular Foam Positioner**



# 65-45 Degree Narrow Foam Positioner Wedge



# Torso Block Foam Positioner



# Foam Positioner 6-Piece Set