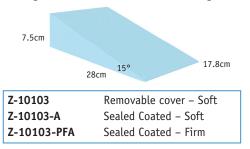

# **CDR**Systems







# **CDR**Systems

# WEDGES, SUPPORTS & POSITIONING AIDS

35-55 Degree Foam Positioner Wedge



# 20 Degree Foam Positioner Wedge



# 27 Degree Foam Positioner Wedge



# Myelogram Bolster Foam Positioner



# Foam Positioner Chest





# **Rectangle Foam Positioner**



# 65-45 Degree Foam Positioner Wedge



| Z-10301     | Removable cover – Soft |
|-------------|------------------------|
| Z-10301-A   | Sealed Coated – Soft   |
| Z-10301-PFA | Sealed Coated – Firm   |

# Myelogram Bolster With Handles



| Z-10309H-PFA | Sealed Coated – Firm |
|--------------|----------------------|
| Z-10309H-A   | Sealed Coated – Soft |

# Square Sponge Cushion Medium



15 Degree Narrow Foam Positioner Wedge



# **Circular Foam Positioner**



# 65-45 Degree Narrow Foam Positioner Wedge



# Torso Block Foam Positioner



# Foam Positioner 6-Piece Set