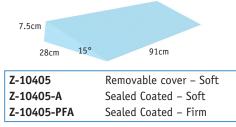

# **CDR**Systems







# **CDR**Systems

# WEDGES, SUPPORTS & POSITIONING AIDS

35-55 Degree Foam Positioner Wedge



# 20 Degree Foam Positioner Wedge



# 27 Degree Foam Positioner Wedge



# Myelogram Bolster Foam Positioner



# Foam Positioner Chest





# **Rectangle Foam Positioner**



# 65-45 Degree Foam Positioner Wedge



| Z-10301     | Removable cover – Soft |
|-------------|------------------------|
| Z-10301-A   | Sealed Coated – Soft   |
| Z-10301-PFA | Sealed Coated – Firm   |

# Myelogram Bolster With Handles



| Z-10309H-PFA | Sealed Coated – Firm |
|--------------|----------------------|
| Z-10309H-A   | Sealed Coated – Soft |

# Square Sponge Cushion Medium



15 Degree Narrow Foam Positioner Wedge



# **Circular Foam Positioner**



# 65-45 Degree Narrow Foam Positioner Wedge



# Torso Block Foam Positioner



# Foam Positioner 6-Piece Set