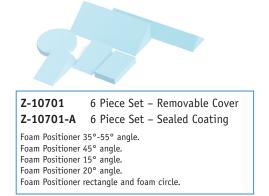

35-55 Degree Foam Positioner Wedge



# 20 Degree Foam Positioner Wedge



# 27 Degree Foam Positioner Wedge



# Myelogram Bolster Foam Positioner



# Foam Positioner Chest





# **Rectangle Foam Positioner**



# 65-45 Degree Foam Positioner Wedge



| Z-10301     | Removable cover – Soft |
|-------------|------------------------|
| Z-10301-A   | Sealed Coated – Soft   |
| Z-10301-PFA | Sealed Coated – Firm   |

# Myelogram Bolster With Handles



| Z-10309H-PFA | Sealed Coated – Firm |
|--------------|----------------------|
| Z-10309H-A   | Sealed Coated – Soft |

# Square Sponge Cushion Medium



15 Degree Narrow Foam Positioner Wedge



# **Circular Foam Positioner**



# 65-45 Degree Narrow Foam Positioner Wedge



# Torso Block Foam Positioner



# Foam Positioner 6-Piece Set