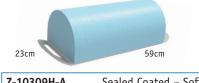

# Myelogram Bolster With Handles

| Z-10309H-PFA | Sealed Coated – Firm |
|--------------|----------------------|
| Z-10309H-A   | Sealed Coated – Soft |