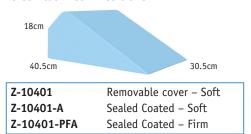

DGES, SUPPORTS & POSITIONING AIDS

35-55 Degree Foam Positioner Wedge



# 20 Degree Foam Positioner Wedge



# 27 Degree Foam Positioner Wedge



# Myelogram Bolster Foam Positioner



# Foam Positioner Chest





# **Rectangle Foam Positioner**



# 65-45 Degree Foam Positioner Wedge



| Z-10301     | Removable cover – Soft |
|-------------|------------------------|
| Z-10301-A   | Sealed Coated – Soft   |
| Z-10301-PFA | Sealed Coated – Firm   |

# Myelogram Bolster With Handles



| Z-10309H-PFA | Sealed Coated – Firm |
|--------------|----------------------|
| Z-10309H-A   | Sealed Coated – Soft |

# Square Sponge Cushion Medium



15 Degree Narrow Foam Positioner Wedge



# **Circular Foam Positioner**



# 65-45 Degree Narrow Foam Positioner Wedge



# Torso Block Foam Positioner



# Foam Positioner 6-Piece Set