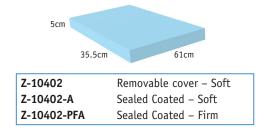

# **CDR**Systems







# **CDR**Systems

# WEDGES, SUPPORTS & POSITIONING AIDS

35-55 Degree Foam Positioner Wedge



# 20 Degree Foam Positioner Wedge



# 27 Degree Foam Positioner Wedge



# Myelogram Bolster Foam Positioner



# Foam Positioner Chest





# **Rectangle Foam Positioner**



# 65-45 Degree Foam Positioner Wedge



| Z-10301     | Removable cover – Soft |
|-------------|------------------------|
| Z-10301-A   | Sealed Coated – Soft   |
| Z-10301-PFA | Sealed Coated – Firm   |

# Myelogram Bolster With Handles



| Z-10309H-PFA | Sealed Coated – Firm |
|--------------|----------------------|
| Z-10309H-A   | Sealed Coated – Soft |

# Square Sponge Cushion Medium



15 Degree Narrow Foam Positioner Wedge



# **Circular Foam Positioner**



# 65-45 Degree Narrow Foam Positioner Wedge



# Torso Block Foam Positioner



# Foam Positioner 6-Piece Set