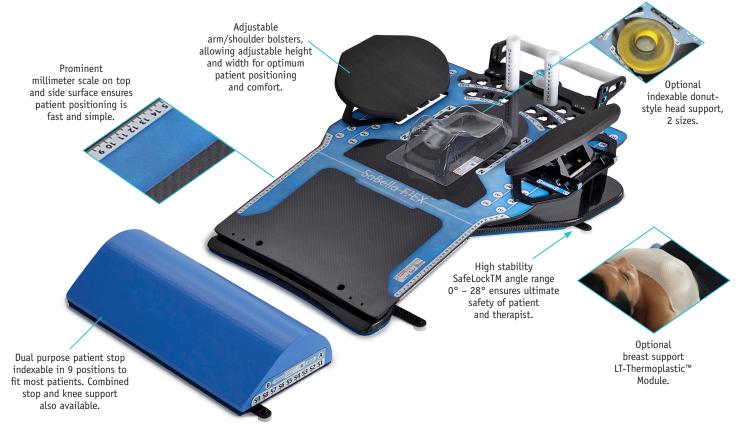

Carbon fiber construction ensures the SaBella Flex™ weighs up to 50% less than conventional breast systems. With a maximum patient load of 400lbs, the SaBella Flex™ provides a strong and stable platform for your patient.

#### **DUAL AXIS POSITIONING SYSTEM FOR BREAST & THORAX**

The SaBella Flex™ Arm and Should Positioners are extremely comfortable for patients. Use with or without Vacuum Lock™ Cushions.

| SBS14-E | SaBella Flex™ Dual Axis Precision Positioning System Elite Package Includes: SaBella Flex™, Angle Blocks x 3 (10°, 15° & 20°), Patient Stop, Gen2 adjustable Arm/Shoulder Positioners (2 ea), Head Rest Adapter, Head Rest, Head & Neck Module, Cranial Donut Module, Breast Support Module, Vacuum Lock Module and Wall mount | 1 pkg.             |
|---------|--------------------------------------------------------------------------------------------------------------------------------------------------------------------------------------------------------------------------------------------------------------------------------------------------------------------------------|--------------------|
| SBS14   | SaBella Flex™ Supine Breast & Thorax Positioning System – Standard Package                                                                                                                                                                                                                                                     | <b>kage</b> 1 pkg. |
|         | Includes: SaBella Flex™, Angle Blocks x3 (10°, 15° & 20°), Patient Stop,                                                                                                                                                                                                                                                       |                    |
|         | C1 & C2 Arm/Shoulder Positioners (2 ea), Head Rest Adapter, Head Rest                                                                                                                                                                                                                                                          |                    |
| SBS14-B | SaBella Flex™ Dual Axis Precision Positioning System Basic Package                                                                                                                                                                                                                                                             | 1 pkg.             |
|         | Includes: SaBella Flex™, Angle Blocks x3 (10°, 15° & 20°), Patient Stop,                                                                                                                                                                                                                                                       |                    |
|         | C2 Arm/Shoulder Positioners (2 ea), Head Rest Adapter, Head Rest                                                                                                                                                                                                                                                               |                    |

| SBS14-WM    | SaBella Flex™ Wall Mount                                                         | 1 ea.    |
|-------------|----------------------------------------------------------------------------------|----------|
| SBS14-VBM   | SaBella Flex™ Vacuum Lock™ Module (Includes Upper & Lower Indexing               | 1 ea.    |
|             | System and 1xVB-T7993F20                                                         |          |
| SBS14-HNM   | SaBella Flex™ Head & Neck Mask Module (Includes H32 LT-Thermoplastic – 5pk)      | 1 ea.    |
| SBS14-BSM   | SaBella Flex™ Breast Support Module (Includes: LT-Thermoplastic & Handles        | 1 ea.    |
| SBS14-GDM   | SaBella Flex™ Cranial Donut Module (Large & Small Cranial Donut, Indexing Module | e) 1 ea. |
| SBS14-C3    | SaBella Flex™ C3 Arm/Shoulder Positioners                                        | 1 pr.    |
| SBS14-SL    | SafeLock™ Wedge - {angle} can be between 5° and 28° (specify angle)              | 1 ea.    |
| VB-T7993F20 | Vacuum Lock™ Cushion 79 x 93cm 20L Fill for supine Breast Boards                 | 1 ea.    |
| SBS14-BP    | SaBella Flex™ Patient Bottom Stop                                                | 1 ea.    |
| SBS14-BS0   | SaBella Flex™ Breast Support Overlay (for use with LT-Thermoplastic)             | 1 ea.    |
| SBS14-BS02  | SaBella Flex™ Breast Support Overlay Gen II (for use with LT-Thermoplastic)      | 1 ea.    |
|             |                                                                                  |          |