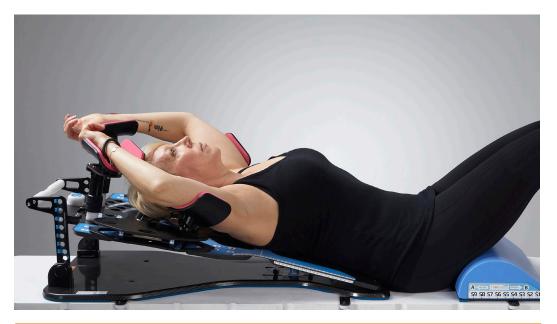

#### A new way of positioning.

The SaBella Flex™ is a unique patent pending Dual Axis™ design which allows you to adjust posture and provides a much wider range of positions than conventional breast and lung systems. Optimal chest slope and breast positioning is easily achievable to allow for more accurate and safer treatment options and better patient outcomes. And it can quickly and securely be adjusted and indexed to maximize treatment requirements with your patient in situ. This saves time and costs. The SaBella Flex™ can be used for breast, pelvis, lung, and head and neck treatments.

Utilizing many degrees of rotation, the SaBella Flex™ Arm Cup Module greatly improves patient comfort by holding them in a relaxed arms-up position, keeping untreated areas out of the treatment region. The customizable format of the arm cups allow for configurations that are unique to individual patients, ensuring optimal comfort.