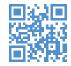

#### **DUAL AXIS POSITIONING SYSTEM FOR BREAST & THORAX**

The unique, dual axis design allows for a much wider range of positions allowing you to maximize treatment options.

#### A new way of positioning.

The SaBella Flex™ is a unique patent pending Dual Axis™ design which allows you to adjust posture and provides a much wider range of positions than conventional breast and lung systems. Optimal chest slope and breast positioning is easily achievable to allow for more accurate and safer treatment options and better patient outcomes. And it can quickly and securely be adjusted and indexed to maximize treatment requirements with your patient in situ. This saves time and costs. The SaBella Flex™ can be used for breast, pelvis, lung, and head and neck treatments.

Carbon fiber construction ensures the SaBella Flex™ weighs up to 50% less than conventional breast systems. With a maximum patient load of 400lbs, the SaBella Flex™ provides a strong and stable platform for your patient.