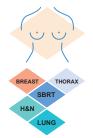

## SABELLA FLE

**DUAL AXIS POSITIONING SYSTEM FOR BREAST & THORAX ARM CUP MODULE** 

Weighs up
to 50% less than
conventional breast systems
at 8lbs/3.6kg
Designed with

### When Design Meets Function.

We at CDR Systems are passionate that design and function work together. Each component of the SaBella Flex™ has been meticulously crafted to maximize the functionality of the whole system. All the while ensuring you can perform your treatments as efficiently and effectively as possible.

Utilizing many degrees of rotation, the SaBella Flex™ Arm Cup Module greatly improves patient comfort by holding them in a relaxed arms-up position, keeping untreated areas out of the treatment region. The customizable format of the arm cups allow for configurations that are unique to individual patients, ensuring optimal comfort.