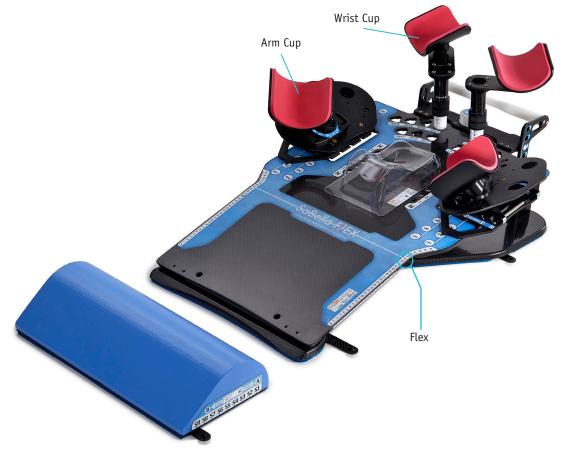

#### A new way of positioning.

The SaBella Flex™ is a unique patent pending Dual Axis™ design which allows you to adjust posture and provides a much wider range of positions than conventional breast and lung systems. Optimal chest slope and breast positioning is easily achievable to allow for more accurate and safer treatment options and better patient outcomes. And it can quickly and securely be adjusted and indexed to maximize treatment requirements with your patient in situ. This saves time and costs. The SaBella Flex™ can be used for breast, pelvis, lung, and head and neck treatments.

Carbon fiber construction ensures the SaBella Flex™ weighs up to 50% less than conventional breast systems. With a maximum patient load of 400lbs, the SaBella Flex™ provides a strong and stable platform for your patient.

Utilizing many degrees of rotation, the SaBella Flex™ Arm Cup Module greatly improves patient comfort by holding them in a relaxed arms-up position, keeping untreated areas out of the treatment region. The customizable format of the arm cups allow for configurations that are unique to individual patients, ensuring optimal comfort.