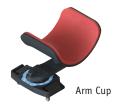

#### **DUAL AXIS POSITIONING SYSTEM FOR BREAST & THORAX**

The unique, dual axis design allows for a much wider range of positions allowing you to maximize treatment options.

#### A new way of positioning.

The SaBella Flex™ is a unique patent pending Dual Axis™ design which allows you to adjust posture and provides a much wider range of positions than conventional breast and lung systems. Optimal chest slope and breast positioning is easily achievable to allow for more accurate and safer treatment options and better patient outcomes. And it can quickly and securely be adjusted and indexed to maximize treatment requirements with your patient in situ. This saves time and costs. The SaBella Flex™ can be used for breast, pelvis, lung, and head and neck treatments.

Carbon fiber construction ensures the SaBella Flex™ weighs up to 50% less than conventional breast systems. With a maximum patient load of 400lbs, the SaBella Flex™ provides a strong and stable platform for your patient.