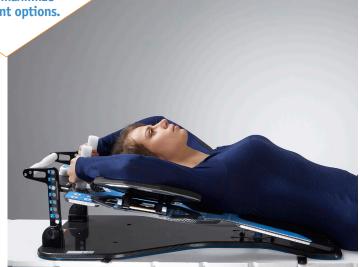

#### **DUAL AXIS POSITIONING SYSTEM FOR BREAST & THORAX**

The unique, dual axis design allows for a much wider range of positions allowing you to maximize treatment options.

#### A new way of positioning.

The SaBella Flex™ is a unique patent pending Dual Axis™ design which allows you to adjust posture and provides a much wider range of positions than conventional breast and lung systems. Optimal chest slope and breast positioning is easily achievable to allow for more accurate and safer treatment options and better patient outcomes. And it can quickly and securely be adjusted and indexed to maximize treatment requirements with your patient in situ. This saves time and costs. The SaBella Flex™ can be used for breast, pelvis, lung, and head and neck treatments.