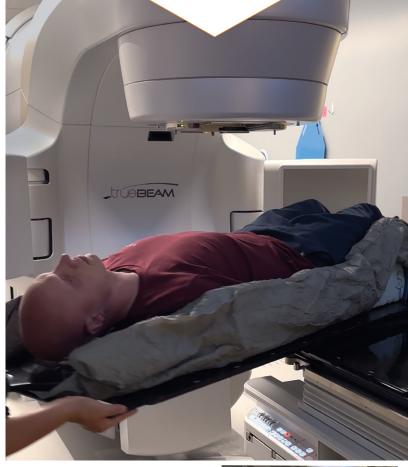

## **EQUILIBRIUM**<sup>™</sup>

**EQUILIBRIUM™ VMAT TBI OVERLAY SYSTEM** 

Equilibrium™ is an
exciting new technology allowing
for controlled 360° degree rotation about
the central axis of a patient.

## Effortless Rotation for Optimal Treatment OUtcomes

Initially developed for VMAT TBI / TMI.

**EQUILIBRIUM™** employs technology to keep the therapists and patients safe at all times as they do what was previously never possible, effciently.

## **KEY FEATURES:**

- > Low density throughout
- > Integrated indexing points
- > Wall mount compatible
- > Self-locking
- > Compatible with any indexing system
- > Available: MR Compatible
- > If required, custom lengths are available.