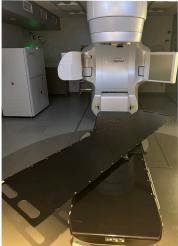

## **KEY FEATURES:**

- > Low density throughout
- > Integrated indexing points
- > Wall mount compatible
- > Self-locking
- > Compatible with any indexing system
- > Available: MR Compatible
- > If required, custom lengths are available.

| EQ-100        | Equilibrium™ Standard Overlay System                            | 1 ea. |
|---------------|-----------------------------------------------------------------|-------|
| EQ-100-WM     | Wall Mount Storage Solution                                     | 1 ea. |
| VB-100200F100 | Vacuum Lock Cushion – 100 x 200cm 100 fill for whole body       | 1 ea. |
| IB06-BA-BX    | Vacuum Lock™ Indexer 4 Point attaches to Standard Indexing Bars | 1 ea. |