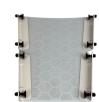

## **Extremity Lock™**

EXT24-STD ExtremityLock™ Overlay

**Elbow** 

**Dual Hand** 

Elbow, Arm and Hand

Foot

**BS32X** Double Hand or Hip

E-P32X4P Hand, Knee, and Leg