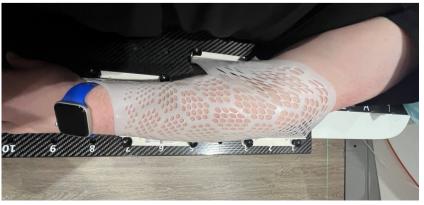

## **Extremity Lock™**

EXT24-STD ExtremityLock™ Overlay

**Elbow** 

**Dual Hand** 

Elbow, Arm and Hand

Foot

**BS32X** Double Hand or Hip

E-P32X4P Hand, Knee, and Leg

E-P32X4PE Elbow and Arm

**EXT-RISE** 

E-P32X5PL Left Shoulder

E-P32X5PR Right Shoulder