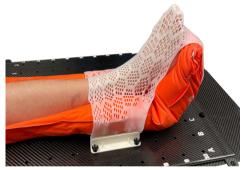

## **Extremity Lock™**

EXT24-STD ExtremityLock™ Overlay

**Elbow** 

**Dual Hand** 

Elbow, Arm and Hand

Foot

**BS32X** Double Hand or Hip

E-P32X4P Hand, Knee, and Leg