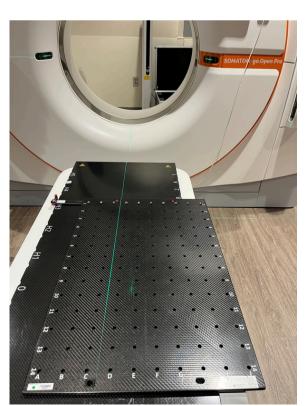

# Supporting and Growing Your RT Practice with ExtremityLock™ Advanced Immobilization for LDRT and Complex Limb Setups

**ExtremityLock** $^{\text{TM}}$  is a highly versatile extremity immobilization system for LINAC-based applications, purpose-built to support Low Dose Radiation Therapy (LDRT) and other complex limb positioning scenarios. Constructed from low-density, lightweight materials, ExtremityLock $^{\text{TM}}$  provides stable, reproducible immobilization to ensure precise and effective treatment delivery.

### **Key Features:**

- Large Fixation Surface Maximizes positioning flexibility and secure immobilization of various limb configurations.
- **Low-Density, Lightweight Construction** Engineered for compatibility with imaging and radiotherapy workflows, ensuring radio-translucency across all areas of the device.
- **Digital Setup Sheets (SIM)** Streamlines simulation planning and improves setup reproducibility.
- Multiple Lateral Offset Positions Accommodates a wide range of anatomical and clinical treatment needs.
- Anatomical-Specific Masks Delivers customized immobilization for consistent and accurate positioning.