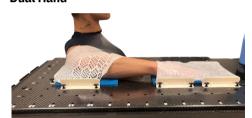

## **Extremity Lock™**

EXT24-STD ExtremityLock™ Overlay

**Elbow** 

**Dual Hand** 

Elbow, Arm and Hand

Foot

**BS32X** Double Hand or Hip

E-P32X4P Hand, Knee, and Leg