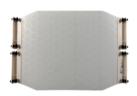

## **Extremity Lock™**

EXT24-STD ExtremityLock™ Overlay

**Elbow** 

**Dual Hand** 

Elbow, Arm and Hand

Foot

**BS32X** Double Hand or Hip

E-P32X4P Hand, Knee, and Leg