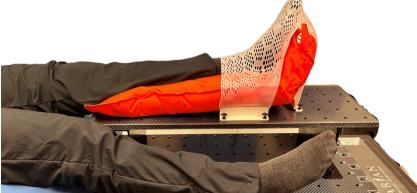

## **Extremity Lock™**

EXT24-STD ExtremityLock™ Overlay

**Elbow** 

**Dual Hand** 

Elbow, Arm and Hand

Foot

**BS32X** Double Hand or Hip

E-P32X4P Hand, Knee, and Leg