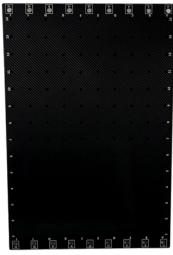

## **Extremity Lock™**

EXT24-STD ExtremityLock™ Overlay

**Elbow** 

**Dual Hand** 

Elbow, Arm and Hand

Foot

**BS32X** Double Hand or Hip

E-P32X4P Hand, Knee, and Leg

#### **Items**

| EXT-24STD | ExtremityLock™ Overlay for E-Type Thermoplastics                     | EA   |
|-----------|----------------------------------------------------------------------|------|
| E-P32X4P  | E-Type ExtremityLock™ Hexspand 4 Point Mask 3.2mm                    | 5 PK |
| E-P32X4PE | E-Type ExtremityLock™ Hexspand 4 Point Elbow Mask 3.2mm              | 5 PK |
| E-P32X3P  | E-Type ExtremityLock™ Hexspand 3 Point Mask 3.2mm                    | 5 PK |
| E-P32X5PL | E-Type ExtremityLock™ Hexspand 5 Point Left Shoulder Mask 3.2mm      | 5 PK |
| E-P32X5PR | E-Type ExtremityLock™ Hexspand 5 Point Right Shoulder Mask 3.2mm     | 5 PK |
| BS32X     | E-Type ExtremityLock™ Hexspand 4-point Gen II Mask - Dual Hand 3.2mm | 5 PK |
| E-PFCC    | ExtremityLock™ EVA Foam Comfort Cushions                             | 1 PK |
| E-PIK     | ExtremityLock™ Indexing Kit for TOTIM Posterior Cushions             | 1 PK |