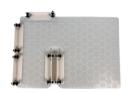

## **Extremity Lock™**

EXT24-STD ExtremityLock™ Overlay

**Elbow** 

**Dual Hand** 

Elbow, Arm and Hand

Foot

**BS32X** Double Hand or Hip

E-P32X4P Hand, Knee, and Leg