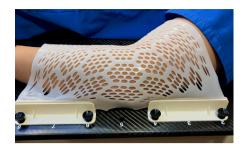

## **Extremity Lock™**

EXT24-STD ExtremityLock™ Overlay

**Elbow** 

**Dual Hand** 

Elbow, Arm and Hand

Foot

**BS32X** Double Hand or Hip

E-P32X4P Hand, Knee, and Leg

E-P32X4PE Elbow and Arm

**EXT-RISE** 

E-P32X5PL Left Shoulder

E-P32X5PR Right Shoulder