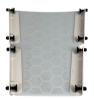

## **Extremity Lock™**

EXT24-STD ExtremityLock™ Overlay

**Elbow** 

**Dual Hand** 

Elbow, Arm and Hand

Foot

**BS32X** Double Hand or Hip

E-P32X4P Hand, Knee, and Leg